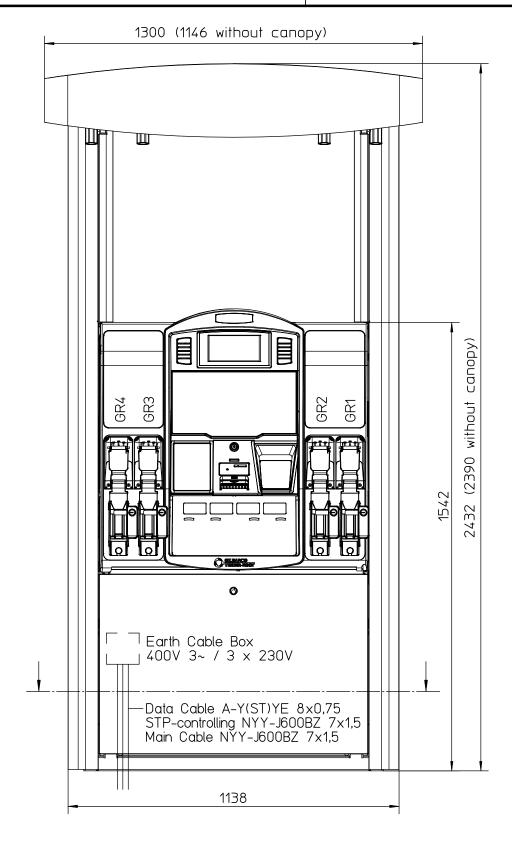

Connection heights: Vapour recovery

isulator 3/4" male thread male thread 1 1/2" NPT shear valve: 140963666 OPW 10 Plus (not included in delivery of Gilbarco) Option:

140966942 Foundation frame 140987341 Foundation frame with installation material

140885343 Bracket for shearvalve (option, only applicable with 140987341)

The underground piping, electrical installations, structural design and foundation depth have to be carried out under consideration of local conditions and regulations.