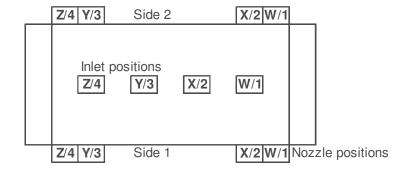

## **VARIANTS OVERVIEW**

| Number of Grades / Inlets | Options:          | Inlet positions: |     |     |     |  |
|---------------------------|-------------------|------------------|-----|-----|-----|--|
|                           |                   | <b>Z</b> /4      | Y/3 | X/2 | W/1 |  |
|                           | 1 Grade / Inlet   |                  |     |     | Х   |  |
|                           | 2 Grades / Inlets | Χ                |     |     | Х   |  |
|                           | 3 Grades / Inlets | Х                |     | Х   | Х   |  |
|                           | 4 Grades / Inlets | Х                | Х   | Х   | Х   |  |
| Side 2 Configuration      | Options:          |                  |     |     |     |  |
|                           | Mirrored          |                  |     |     |     |  |
|                           | Single Sided      |                  |     |     |     |  |
|                           |                   |                  |     |     |     |  |

Top view - Mirrored unit

(Side 1 = junction box and calculator side)

Front view - Side 1

|                                                     |  |   | 23.08.2011               | D. Brink | Α                                                | SK795                   | 1 option four   | ndation f                                              | rame with   | th installation material added                                                                                                                           |  |  |  |
|-----------------------------------------------------|--|---|--------------------------|----------|--------------------------------------------------|-------------------------|-----------------|--------------------------------------------------------|-------------|----------------------------------------------------------------------------------------------------------------------------------------------------------|--|--|--|
|                                                     |  |   | Tag                      | Name     | Ind.                                             | ÄndN                    | r. Art der Ände | rung                                                   |             |                                                                                                                                                          |  |  |  |
|                                                     |  |   | Allgemein-<br>Toleranzen |          |                                                  | G                       | ILBARO          | <u> </u>                                               |             | ANr.                                                                                                                                                     |  |  |  |
|                                                     |  |   | DIN ISO 276              |          |                                                  |                         |                 |                                                        |             | Werkst.                                                                                                                                                  |  |  |  |
| new material new agent existing                     |  |   | mittel                   |          |                                                  |                         |                 | OI                                                     | WerkstNr.   |                                                                                                                                                          |  |  |  |
| Transmart and                                       |  | × | <u> </u>                 |          | GILBARCO GMBH & CO. KG                           |                         |                 |                                                        | Ersatz für  |                                                                                                                                                          |  |  |  |
|                                                     |  |   | Abt.                     |          | eichne                                           |                         | Geprüft         | ME10                                                   | $\boxtimes$ | Ersetzt durch                                                                                                                                            |  |  |  |
| registration-<br>obligated<br>construction unit     |  |   | Tag                      | 01.0     | 6.201                                            | 11                      | 23.08.2011      |                                                        |             | Urheberschutzgesetz nach                                                                                                                                 |  |  |  |
|                                                     |  |   | Name                     | D. E     | Brink                                            |                         | Segatz          | INFO                                                   |             | DIN34 beachten.                                                                                                                                          |  |  |  |
|                                                     |  |   | Maßstab<br>1:13          |          |                                                  | Fundament-Anschlussplan |                 |                                                        |             | Diese Zeichnung darf weder vervielfältigt, noch dritten<br>Personen mitgeteilt, noch ohne unsere schriftliche<br>Genehmigung anderweitig benutzt werden. |  |  |  |
| not registration-<br>obligated<br>construction unit |  |   | Nr. der Pau              | 20       | Foundation-Dimensions<br>Horizon (pressure pump) |                         |                 | Sie ist auf Verlangen jederzeit zurückzugeben. Artikel |             |                                                                                                                                                          |  |  |  |
|                                                     |  |   | ivi. del i du            | )        |                                                  |                         |                 | 140982993 a                                            |             |                                                                                                                                                          |  |  |  |