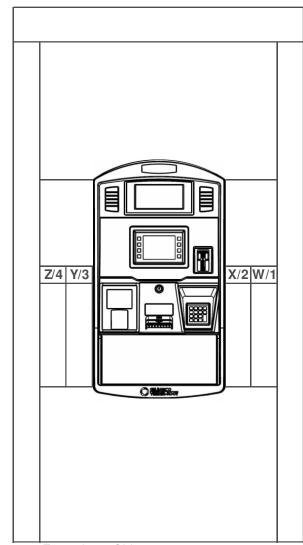

## **VARIANTS OVERVIEW**

| Number of Grades / Inlets | Options:          | Inlet positions: |     |     |     |  |
|---------------------------|-------------------|------------------|-----|-----|-----|--|
|                           |                   | <b>Z</b> /4      | Y/3 | X/2 | W/1 |  |
|                           | 1 Grade / Inlet   |                  |     |     | Х   |  |
|                           | 2 Grades / Inlets | Χ                |     |     | Х   |  |
|                           | 3 Grades / Inlets | Х                |     | Х   | Х   |  |
|                           | 4 Grades / Inlets | Х                | Х   | Х   | Х   |  |
| Side 2 Configuration      | Options:          |                  |     |     |     |  |
|                           | Mirrored          |                  |     |     |     |  |
|                           | Single Sided      |                  |     |     |     |  |
|                           |                   |                  |     |     |     |  |

Top view - Mirrored unit

(Side 1 = junction box and calculator side)

Front view - Side 1

|                                                     |  |   | 23.08.2011               | D. Brink | Α                                                | SK795                   | 1 option four   | ndation f                                              | rame with   | th installation material added                                                                                                                           |  |  |  |
|-----------------------------------------------------|--|---|--------------------------|----------|--------------------------------------------------|-------------------------|-----------------|--------------------------------------------------------|-------------|----------------------------------------------------------------------------------------------------------------------------------------------------------|--|--|--|
|                                                     |  |   | Tag                      | Name     | Ind.                                             | ÄndN                    | r. Art der Ände | rung                                                   |             |                                                                                                                                                          |  |  |  |
|                                                     |  |   | Allgemein-<br>Toleranzen |          |                                                  | G                       | ILBARO          | <u> </u>                                               |             | ANr.                                                                                                                                                     |  |  |  |
|                                                     |  |   | DIN ISO 276              |          |                                                  |                         |                 |                                                        |             | Werkst.                                                                                                                                                  |  |  |  |
| new material new agent existing                     |  |   | mittel                   |          |                                                  |                         |                 | OI                                                     | WerkstNr.   |                                                                                                                                                          |  |  |  |
| Transmart and                                       |  | × | <u> </u>                 |          | GILBARCO GMBH & CO. KG                           |                         |                 |                                                        | Ersatz für  |                                                                                                                                                          |  |  |  |
|                                                     |  |   | Abt.                     |          | eichne                                           |                         | Geprüft         | ME10                                                   | $\boxtimes$ | Ersetzt durch                                                                                                                                            |  |  |  |
| registration-<br>obligated<br>construction unit     |  |   | Tag                      | 01.0     | 6.201                                            | 11                      | 23.08.2011      |                                                        |             | Urheberschutzgesetz nach                                                                                                                                 |  |  |  |
|                                                     |  |   | Name                     | D. E     | Brink                                            |                         | Segatz          | INFO                                                   |             | DIN34 beachten.                                                                                                                                          |  |  |  |
|                                                     |  |   | Maßstab<br>1:13          |          |                                                  | Fundament-Anschlussplan |                 |                                                        |             | Diese Zeichnung darf weder vervielfältigt, noch dritten<br>Personen mitgeteilt, noch ohne unsere schriftliche<br>Genehmigung anderweitig benutzt werden. |  |  |  |
| not registration-<br>obligated<br>construction unit |  |   | Nr. der Pau              | 20       | Foundation-Dimensions<br>Horizon (pressure pump) |                         |                 | Sie ist auf Verlangen jederzeit zurückzugeben. Artikel |             |                                                                                                                                                          |  |  |  |
|                                                     |  |   | ivi. del i du            | )        |                                                  |                         |                 | 140982993 a                                            |             |                                                                                                                                                          |  |  |  |