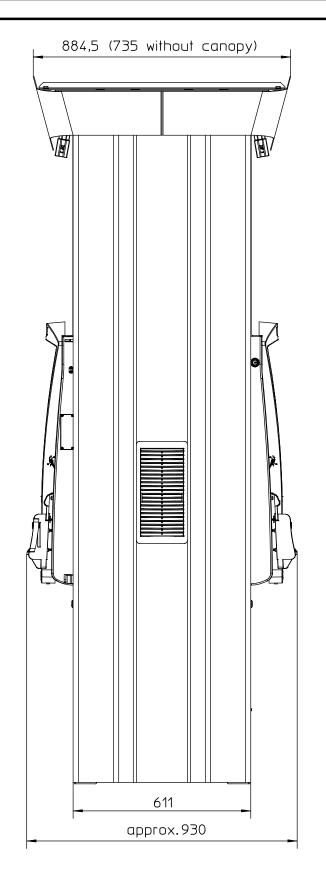

Connection heights: Vapour recovery

isulator 3/4" male thread male thread 1 1/2" NPT shear valve: 140963666 OPW 10 Plus (not included in delivery of Gilbarco) Option:

140966942 Foundation frame 140987341 Foundation frame with installation material

140885343 Bracket for shearvalve (option, only applicable with 140987341)

The underground piping, electrical installations, structural design and foundation depth have to be carried out under consideration of local conditions and regulations.