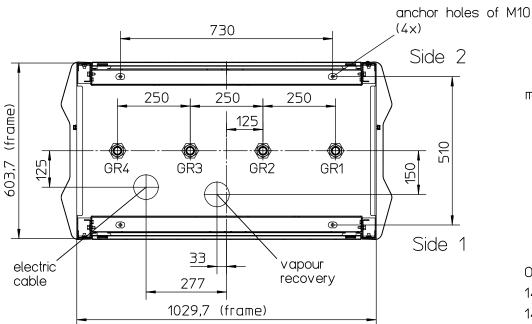

Connection heights: Vapour recovery

isulator 3/4" male thread male thread 1 1/2" NPT shear valve: 140963666 OPW 10 Plus (not included in delivery of Gilbarco) Option:

140966942 Foundation frame 140987341 Foundation frame with installation material

140885343 Bracket for shearvalve (option, only applicable with 140987341)

The underground piping, electrical installations, structural design and foundation depth have to be carried out under consideration of local conditions and regulations.